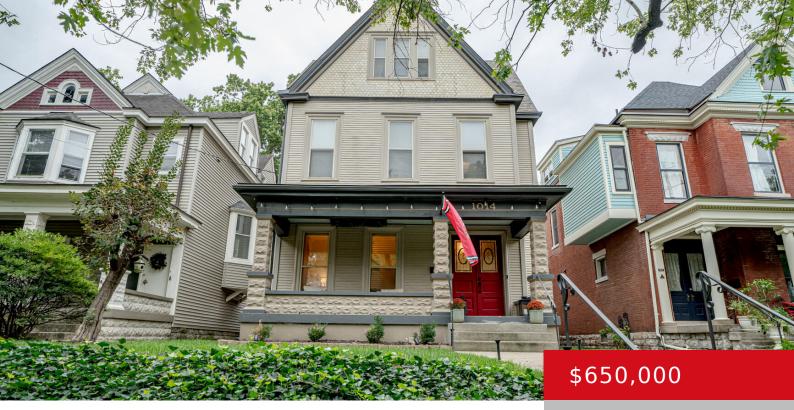

# **1014 EVERETT AVE, LOUISVILLE, KY 40204**

http://zhomesre.com

Papa stop the car and don't pass up this fabulous home. All the charm of an 1800's home with the updated luxury of today's living. Hardwood floors, beautiful lighting and wonderful space. The updated kitchen is stunning with granite, a coffee nook, serving center with wine chiller and opening up to the new maintenance free [...]

#### Basics

Type: Single Family Residence Bedrooms: 4 beds Area: 3000 sq ft Year built: 1890 Subdivision Name: CHEROKEE TRIANGLE Status: Active Bathrooms: 3 baths Lot size: 6969.6 sq ft County Or Parish: Jefferson Bathrooms Full: 2

## **Building Details**

Stories: 3 Fencing: Privacy, Full Construction Materials: Wood Frame, Vinyl Siding Basement: Cellar Electric: Residential Roof: Shingle Garage Spaces: 3