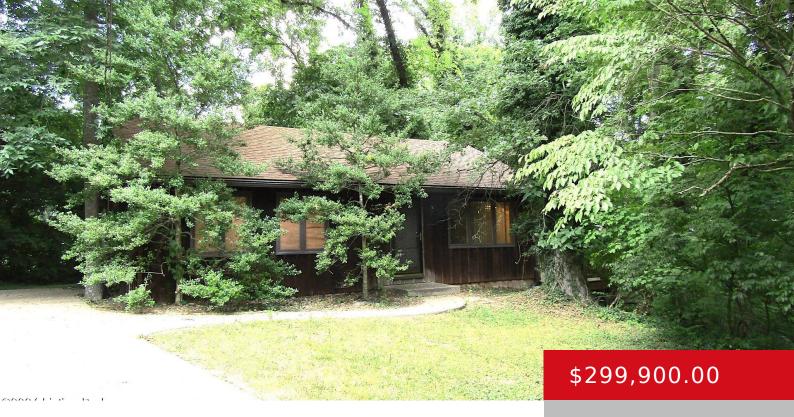

## 1015 N POPE LICK RD, LOUISVILLE, KY 40299

http://zhomesre.com

Check this one out!! Almost 3 acres adjoining Willow Gate Subdivision. Very private setting. Creek on right side of property. Small rustic 1 story home. Possible 2 bedrooms. Nice 2 car garage.

#### **Basics**

**Type:** Single Family Residence **Status:** Active

**Bedrooms: 1** bed **Bathrooms: 1** bath

Area: 925 sq ft

Year built: 1968

Lot size: 125017.2 sq ft

County Or Parish: Jefferson

**Subdivision Name: NONE Bathrooms Full:** 1

# **Building Details**

**Foundation Details:** Concrete Blk, Poured Concrete

Stories: 1

**Electric:** Residential **Roof:** Shingle

**Construction Materials:** Wood Frame **Garage Spaces:** 2

Basement: Cellar