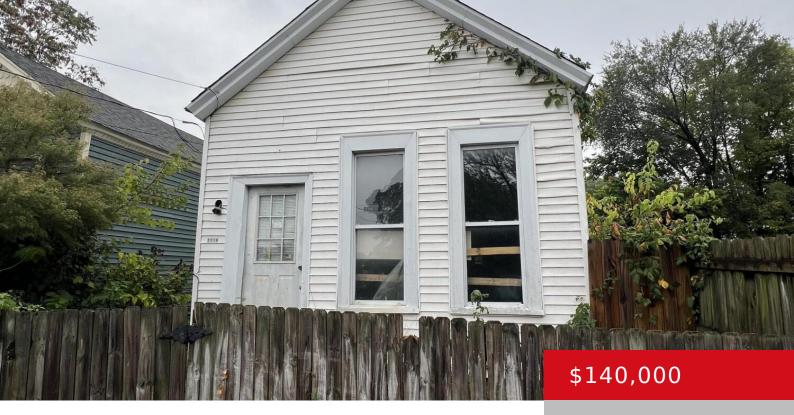

#### **1016 HAMILTON AVE, LOUISVILLE, KY 40204** http://zhomesre.com

Investors take notice!!! Home has been cleaned and gutted so its ready for the new owners vision. Fantastic location just steps away from Agave and Rye among others this could be your dream home. Schedule your showing today so you dont miss the oppurtunity. We want your offers!!!

### Basics

Type: Single Family ResidenceStatus: ActiveBedrooms: 0 bedsBathrooms: 0 bathsArea: 1071 sq ftLot size: 2178 sq ftYear built: 1900Lot Features: Flood Insurance Req, Sidewalk, IrregularCounty Or Parish: JeffersonSubdivision Name: NONE

# **Building Details**

| Foundation Details: Crawl Space | Stories: 1                                       |
|---------------------------------|--------------------------------------------------|
| Electric: Residential           | Fencing: Privacy, Partial, Wood                  |
| Roof: Flat, Shingle             | Construction Materials: Wood Frame, Vinyl Siding |
| Basement: None                  |                                                  |