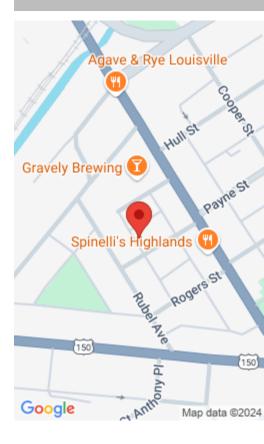

#### **1016 PAYNE ST, LOUISVILLE, KY 40204**

http://zhomesre.com

Investors take note. Located in the Phoenix Hill neighborhood and mere moments away from dining and entertainment, 1016 and 1018 Payne St are waiting for your unique creative touches. Bring your vision to life and transform these spaces into something special! This sale includes two homes on one parcel. Seller is in process of splitting [...]