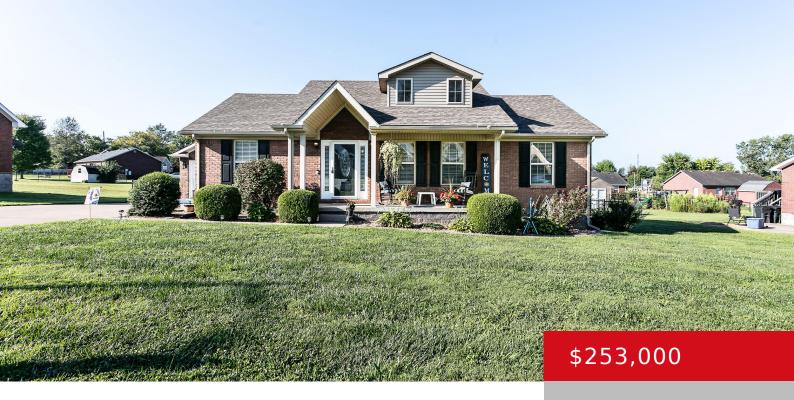

# 1017 RAY WIMSETT BLVD, BARDSTOWN, KY 40004

http://zhomesre.com

Welcome to this charming residence located in Bardstown, Ky. This 1,242 square foot home features 3 cozy bedrooms and 2 well-appointed bathrooms. The spacious interior includes a bright and airy living area, perfect for relaxing or entertaining. The property offers a fenced-in backyard, ideal for outdoor activities. Additionally, you'll find a detached garage providing ample [...]

#### **Basics**

**Type:** Single Family Residence **Status:** Pending

Bedrooms: 3 beds

Area: 1242 sq ft

Bathrooms: 2 baths

Lot size: 14810 sq ft

Year built: 2007 Lot Features: Covt/Restr, Cul De Sac

County Or Parish: Nelson Subdivision Name: PARKWAY VILLAGE