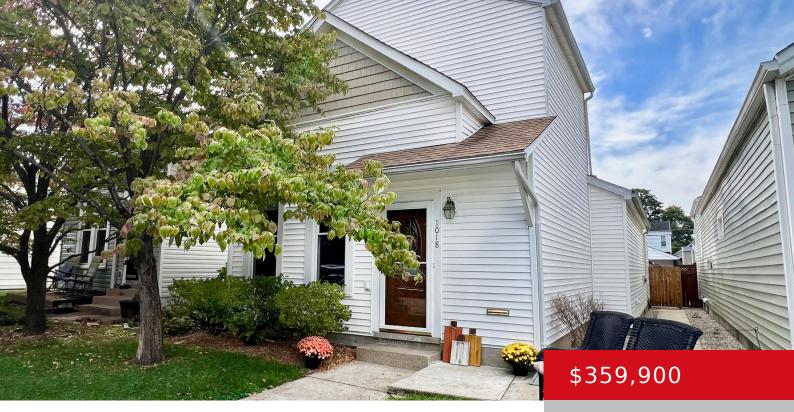

#### **1018 LYDIA ST, LOUISVILLE, KY 40217** http://zhomesre.com

New Listing! ACTIVE UNDER CONTRACT: 1018 Lydia St, Louisville, KY 40217, located in the desirable Schnitzelburg neighborhood. This well-maintained, spacious 1.5-story home offers 1,839 AG SQFT of LARGE living space. Featuring 2 bedrooms, 2 full baths, and a 2-car garage. Inside, you'll find HIGH CEILINGS and a firstfloor primary bedroom with a WALK-IN CLOSET. The [...]

- 2 beds
- 2 baths
- Single Family Residence
- Active Under Contract
- 1839 sq ft

#### Basics

Type: Single Family Residence Bedrooms: 2 beds Area: 1839 sq ft Year built: 1890 County Or Parish: Jefferson Bathrooms Full: 2 Status: Active Under Contract
Bathrooms: 2 baths
Lot size: 4434 sq ft
Lot Features: Sidewalk, Level
Subdivision Name: SCHNITZELBURG