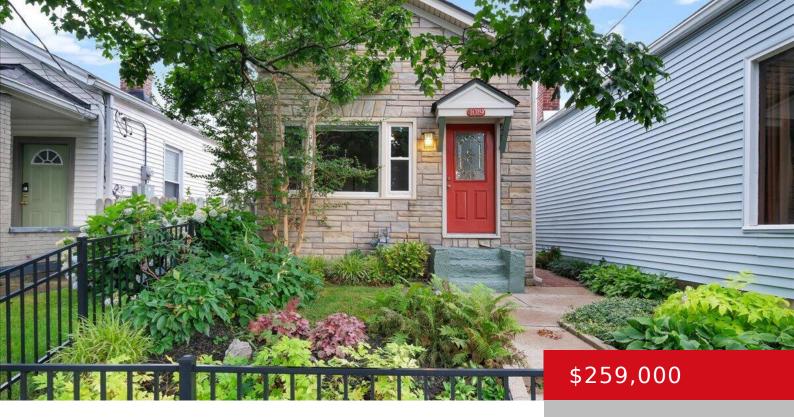

### 1019 PAYNE ST, LOUISVILLE, KY 40204

http://zhomesre.com

Welcome to 1019 Payne St., an immaculate shotgun-style home located in the heart of the vibrant Phoenix Hill neighborhood. This charming two-bedroom, one-bath residence features a spacious open floor plan, allowing for effortless flow and an abundance of natural light. The home boasts gorgeous hardwood floors throughout, adding a touch of elegance and warmth. The [...]

#### **Basics**

**Type:** Single Family Residence **Status:** Active

**Bedrooms: 2** beds **Bathrooms: 1** bath

**Area: 1200** sq ft **Lot size: 2613.6** sq ft

Year built: 1900 Lot Features: Sidewalk, Cleared, Level