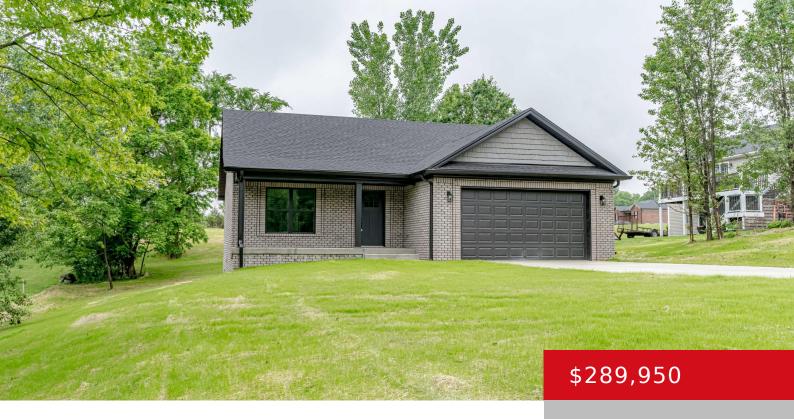

### **102 EMERALD CT, BARDSTOWN, KY 40004**

http://zhomesre.com

Welcome to this charming 3 bedroom, 2 bathroom home with sleek black brick exterior. The kitchen boasts granite countertops, providing ample space for baking and cooking. The master bedroom features an ensuite bathroom. Two additional bedrooms offer comfortable spaces for rest or creativity with a shared bathroom nearby. Outside, the expansive backyard beckons for outdoor [...]

### **Basics**

**Type:** Single Family Residence

Bedrooms: 3 beds
Area: 1400 sq ft
Year built: 2024

County Or Parish: Nelson

**Bathrooms Full:** 2

**Status:** Active

Bathrooms: 2 baths
Lot size: 30056 sq ft
Lot Features: Cleared

## **Building Details**

Foundation Details: Crawl Space Stories: 1

Electric: Residential Roof: Shingle

**Construction Materials:** Brick **Garage Spaces:** 2

**Basement:** None