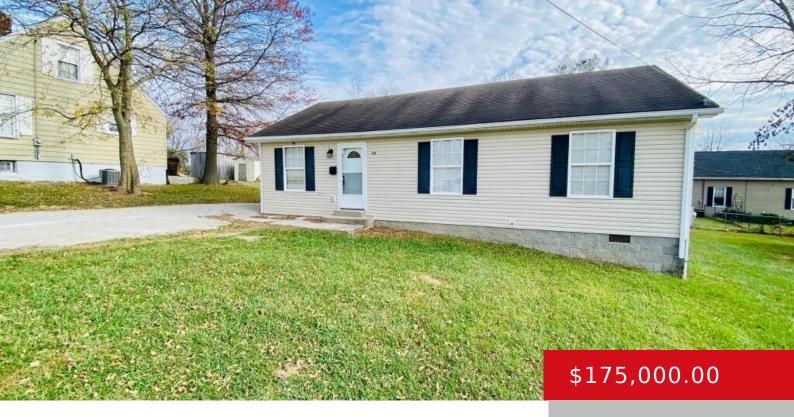

# 102 MAPLEWOOD AVE, SPRINGFIELD, KY 40069

http://zhomesre.com

This home has had the interior completely reworked! Including new kitchen cabinets with quartz counter tops and double pantry, new floors throughout the home, new vanity with quartz countertops, cabinet in the laundry room right off the full bathroom, the primary bedroom has a great size closet, and the two additional bedrooms are a good [...]

- 3 beds
- 1 bath
- Single Family Residence
- Residential
- Pending
- 1040 sq ft

# **Basics**

Category: Residential

**Status:** Pending

Bathrooms: 1 bath

Lot size: 6534 sq ft

County Or Parish: Washington

**Bathrooms Full:** 1

Type: Single Family Residence

Bedrooms: 3 beds

**Area: 1040** sq ft

Year built: 2006

**Subdivision Name: NONE** 

# **Building Details**

**Foundation Details:** Concrete Blk **Stories:** 1

Electric: Residential Roof: Shingle

**Construction Materials:** Vinyl Siding **Basement:** None