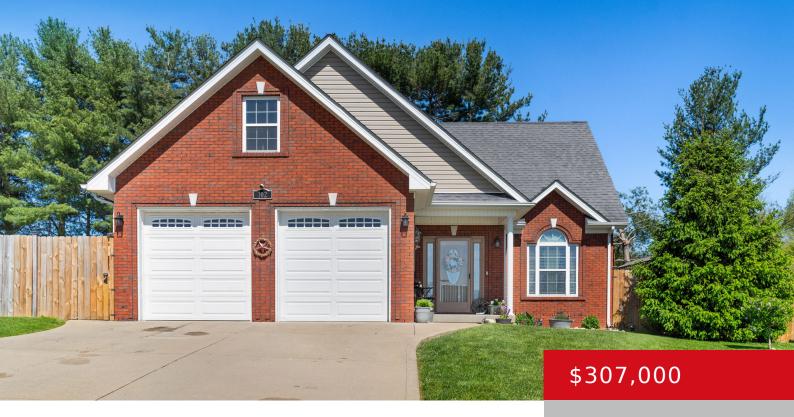

### 102 REBA CT, RADCLIFF, KY 40160

http://zhomesre.com

Welcome to 102 Reba Court! Nestled at the end of a quiet cul-desac, this charming 2-story, 4-bedroom, 2 ½-bathroom home offers a spacious and inviting open floor plan. Step inside to discover beautiful hardwood and tile floors throughout the main level, creating a warm and welcoming atmosphere. The first floor boasts a luxurious primary bedroom featuring [...]

#### **Basics**

**Type:** Single Family Residence **Status:** Active

Bedrooms: 4 beds Bathrooms: 3 baths

**Area: 1631** sq ft **Lot size: 8276.4** sq ft

Year built: 2010 Lot Features: Cul De Sac

County Or Parish: Hardin Subdivision Name: NONE