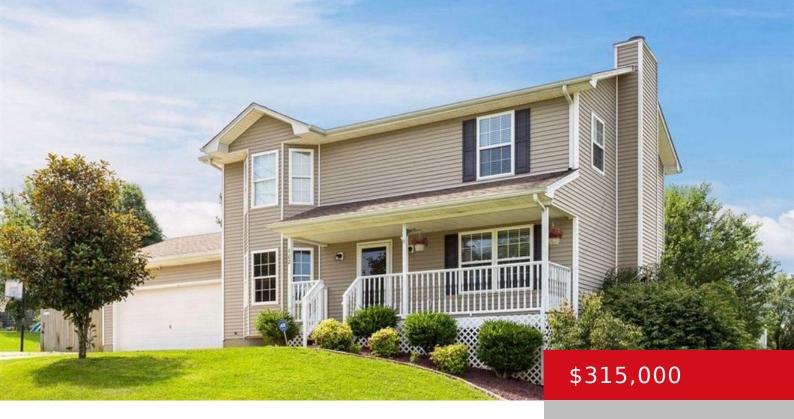

# 102 TIVERTON WAY, ELIZABETHTOWN, KY 42701

http://zhomesre.com

Welcome to 102 Tiverton Way, a spacious and updated two-story home in Elizabethtown! With 3 bedrooms, 3.5 baths, and a finished walkout basement, this 27-year-young home offers everything you need. The main level features a living room, formal dining area, kitchen, and a convenient half bath. Upstairs, the large primary suite includes a newly updated [...]

- 3 beds
- 4 haths
- Single Family Residence
- Active
- 2469 sq ft

#### **Basics**

**Type:** Single Family Residence

**Bedrooms: 3** beds **Area: 2469** sq ft

Year built: 1997

**Subdivision Name: OAK VALLEY** 

**Status:** Active

**Bathrooms: 4** baths **Lot size: 15246** sq ft