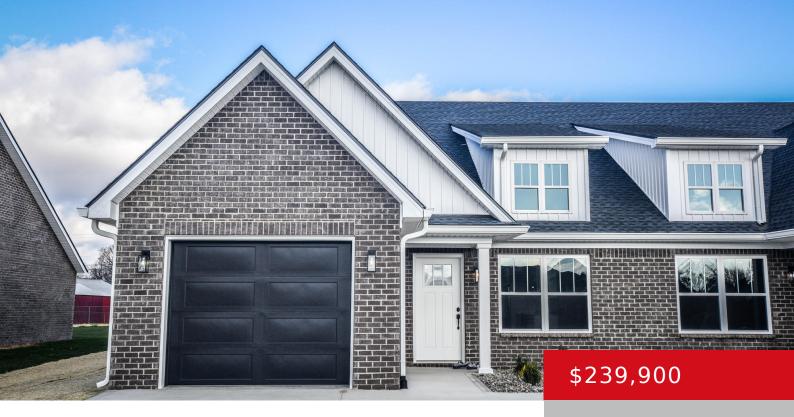

# 1020 RAY WIMSETT BLVD, A, BARDSTOWN, KY 40004

http://zhomesre.com

You will not find a nicer, new home than this for the price.

Custom cabinets, granite counters, new stainless appliances.

Open concept with lots of natural light. Stand up shower in the Primary with heavy glass doors. One car garage with extra parking on driveway. located at the end of the street to very little [...]

#### **Basics**

**Type:** Single Family Residence

Bedrooms: 2 beds

Area: 1336 sq ft

Year built: 2024

Bathrooms: 2 baths

Lot size: 17424 sq ft

Lot Features: Irregular

## **Building Details**

**Foundation Details:** Slab **Stories:** 1

**Electric:** Residential **Fencing:** None

Roof: Shingle Construction Materials: Brick

**Garage Spaces:** 1 **Basement:** None