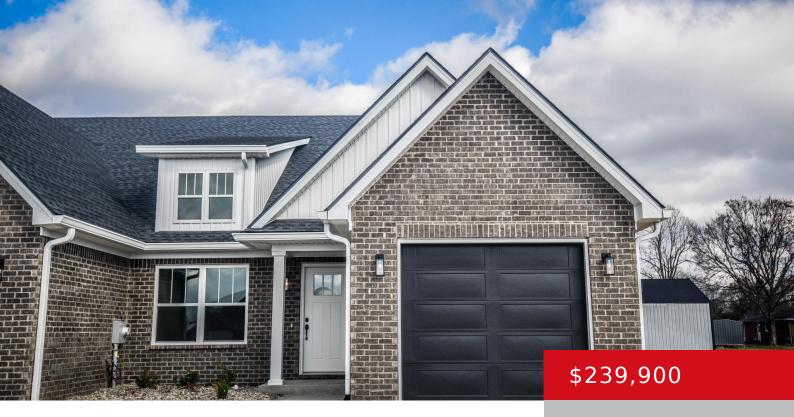

## 1020 RAY WIMSETT BLVD, B, BARDSTOWN, KY 40004

http://zhomesre.com

You will not find a nicer, new home than this for the price.

Custom cabinets, granite counters, new stainless appliances.

Open concept with lots of natural light. Stand up shower in the Primary with heavy glass doors. One car garage with extra parking on driveway. located at the end of the street to very little [...]

## **Basics**

**Type:** Single Family Residence

Bedrooms: 2 beds

Area: 1336 sq ft

Bathrooms: 2 baths

Lot size: 17424 sq ft

Year built: 2024 Lot Features: DeadEnd, Irregular

County Or Parish: Nelson Subdivision Name: PARKWAY VILLAGE

**Status:** Active

Rooms

**Rooms Total:** 8

**Bathrooms Full: 2** 

**Building Details** 

Foundation Details: Slab Stories: 1

**Electric:** Residential **Fencing:** None

Roof: Shingle Construction Materials: Brick

**Garage Spaces:** 1 **Basement:** None

**Amenities & Features** 

Cooling: Central Air Exterior Features: Patio

Utilities: Public Sewer, Public Water Parking Features: Attached

**Heating:** Electric, Forced Air