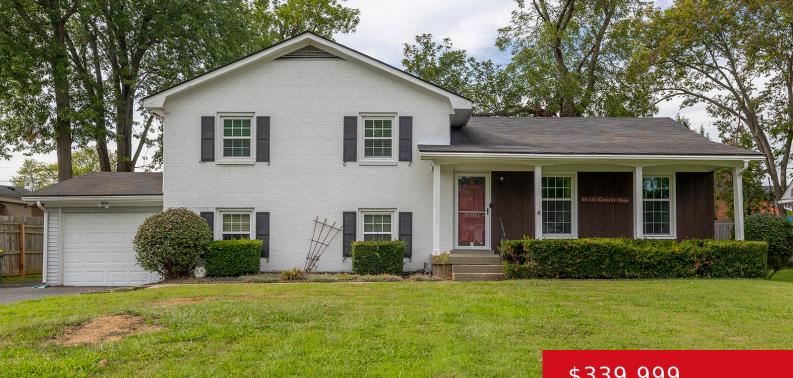

#### **10203 STAUNTON RD, LOUISVILLE, KY 40223** http://zhomesre.com

Welcome to this beautiful tri-level home in Blue Ridge Manor! With 5 bedrooms and 2 bathrooms, this residence offers both style and functionality. The main level features a bright, open living area and dining area. Upstairs, the master suite with walk in closet and a luxurious bathroom, along with two additional bedrooms. The lower level [...]

### \$339,999

### Basics

Type: Single Family Residence Bedrooms: 5 beds Area: 1971 sq ft Year built: 1960 County Or Parish: Jefferson Bathrooms Full: 2 Status: Active Bathrooms: 2 baths Lot size: 11434 sq ft Lot Features: Level Subdivision Name: BLUE RIDGE MANOR

# **Building Details**

| Foundation Details: Poured Concrete | Stories: 3                                          |
|-------------------------------------|-----------------------------------------------------|
| Electric: Residential               | Fencing: Privacy, Partial                           |
| Roof: Shingle                       | Construction Materials: Brk/Ven, Vinyl Siding       |
| Garage Spaces: 1                    | Basement: Finished, Outside Entry, Walkout Finished |