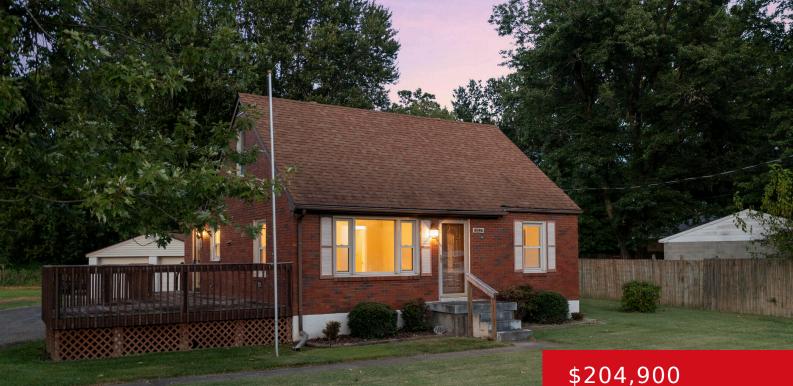

#### **10227 W MANSLICK RD, LOUISVILLE, KY** 40118

http://zhomesre.com

Welcome to this charming all-brick Cape Cod home located in the heart of Fairdale! This meticulously maintained 3-bedroom, 1 full bathroom residence is the perfect blend of classic charm and modern updates. Step inside to find freshly painted interiors and fresh carpeting that enhance the warm and inviting atmosphere. The kitchen boasts beautiful granite countertops, [...]

### Basics

Type: Single Family Residence Bedrooms: 3 beds Area: 1184 sq ft Year built: 1961 County Or Parish: Jefferson Bathrooms Full: 1 Status: Active Bathrooms: 1 bath Lot size: 18295.2 sq ft Lot Features: Flood Insurance Req, Cleared Subdivision Name: NONE

## **Building Details**

Foundation Details: Concrete Blk Electric: Residential Roof: Shingle Garage Spaces: 2 Stories: 2 Fencing: None Construction Materials: Brick Basement: None

# **Amenities & Features**

**Cooling:** Central Air **Utilities:** Electricity Connected, Fuel:Natural, Public Sewer, Public Water Exterior Features: Porch, Deck
Parking Features: Detached

Heating: Forced Air