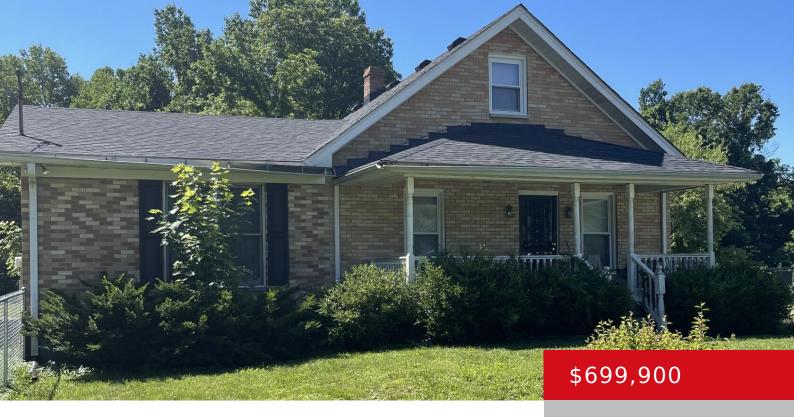

### 10237 DODGE LN, LOUISVILLE, KY 40272

http://zhomesre.com

PRIVATE LIVING IN THE HEART OF VALLEY STATION1!! 5.43 acres OF PARK LIKE setting located at the end of Dodge lane in Prairie Village. This home features Two bedrooms and 1 bath. Brick home being sold with home at 10243 Dodge In. Extra large 5 car garage would be perfect for a car enthusiast!! Updated [...]

### **Basics**

**Type:** Single Family Residence

**Bedrooms: 2** beds **Bathrooms: 1** bath

**Area: 1961** sq ft **Lot size: 236531** sq ft

Year built: 1937 County Or Parish: Jefferson

**Status:** Active

**Subdivision Name:** NONE **Bathrooms Full:** 1

# **Building Details**

**Foundation Details:** Concrete Blk **Stories:** 1

**Electric:** Residential **Fencing:** Partial, Chain Link

Roof: Shingle Construction Materials: Brick, Vinyl Siding

**Garage Spaces:** 5 **Basement:** Partially finished