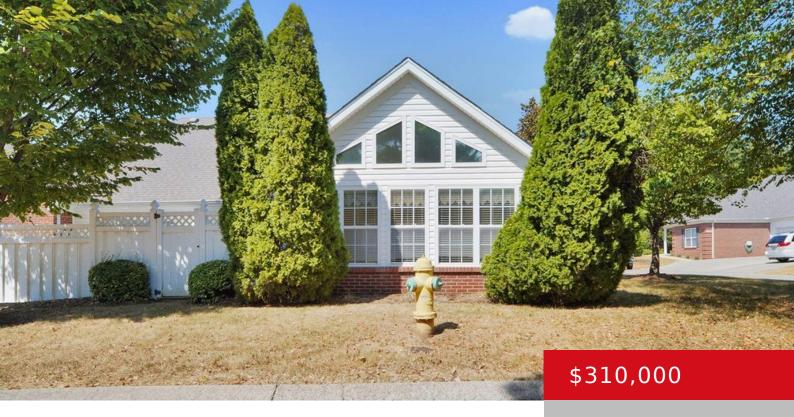

## 10239 PINE GLEN CIR, LOUISVILLE, KY 40291

http://zhomesre.com

Welcome home to 10239 Pine Glen Circle in the desirable Woods of Glenmary located in Fern Creek! This maintenance-free 2 bedroom, 2 bathroom patio home offers the perfect blend of comfort and convenience. Featuring a spacious open floor plan, a private patio ideal for relaxing or entertaining, and an attached 2 car garage. This charming [...]

#### **Basics**

**Type:** Condominium **Status:** Active

**Bedrooms: 2** beds **Bathrooms: 2** baths

**Area: 1606** sq ft **Lot size: 3920.4** sq ft

Year built: 2004 Lot Features: Corner, Level

County Or Parish: Jefferson Subdivision Name: WOODS OF GLENMARY