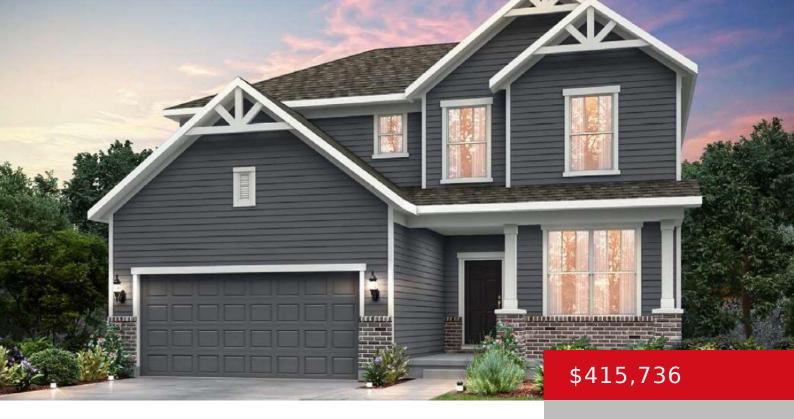

# 1024 DRY RUN CT, SHELBYVILLE, KY 40065

http://zhomesre.com

- 3 beds
- 3 haths
- Single Family Residence
- Pending
- 2372 sq ft

#### **Basics**

**Type:** Single Family Residence

Bedrooms: 3 beds Bathrooms: 3 baths **Area: 2372** sq ft **Lot size: 6875** sq ft

Year built: 2024 Lot Features: Sidewalk

**Subdivision Name: ARDMORE CROSSING County Or Parish:** Shelby

### **Building Details**

Foundation Details: Poured Concrete Stories: 2

**Electric:** Residential Roof: Shingle

Construction Materials: Brick, Vinyl Siding **Garage Spaces:** 2

**Basement:** Walkout Unfinished