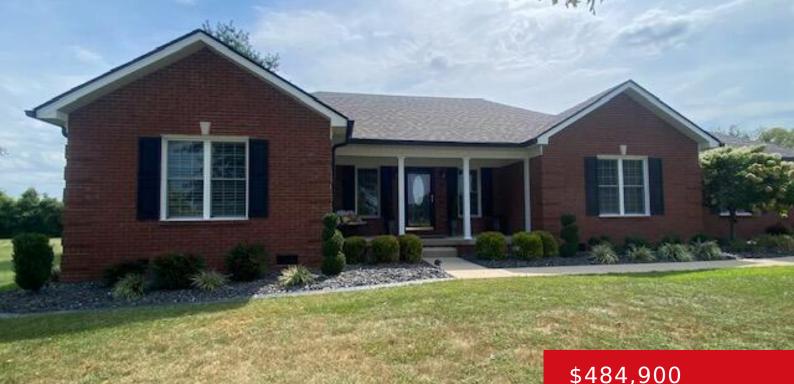

# **1024 JESSICA DR, BARDSTOWN, KY 40004**

http://zhomesre.com

Located in the serene country atmosphere of Woodlawn will find this pristine three bedroom two bath brick ranch style home with attached & detached garages. Excellent curb appeal greets with the covered front porch & custom black screens. Enter into the spacious & comfortable Living Room with engineered hardwood floors. Chefs delight Kitchen offers an [...]

#### \$484,900

### Basics

Type: Single Family Residence Bedrooms: 3 beds Area: 2468 sq ft Year built: 2003 County Or Parish: Nelson Bathrooms Full: 2 Status: Active Bathrooms: 2 baths Lot size: 30056.4 sq ft Lot Features: Cleared, Level Subdivision Name: FARMINGTON

### **Building Details**

Foundation Details: Crawl Space, Concrete Blk Electric: Residential Roof: Shingle Garage Spaces: 3 Stories: 1 Fencing: Partial, Chain Link Construction Materials: Brick Basement: None