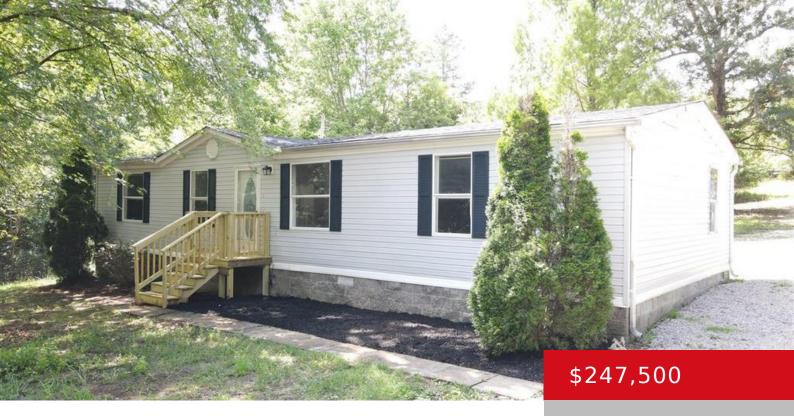

# 1025 NEW HIGHLAND CHURCH RD, BRANDENBURG, KY 40108

http://zhomesre.com

Come tour this 3 bedroom 2 bathroom home that has been completely remodeled from the inside out! This home is situated on just under 10 acres, featuring new flooring, paint, appliances and so much more. Call to schedule your tour today.

#### **Basics**

**Type:** Single Family Residence **Status:** Active

**Bedrooms: 3** beds **Bathrooms: 2** baths

**Area: 1248** sq ft **Lot size: 409464** sq ft

Year built: 1996 County Or Parish: Meade

**Subdivision Name:** NONE **Bathrooms Full:** 2