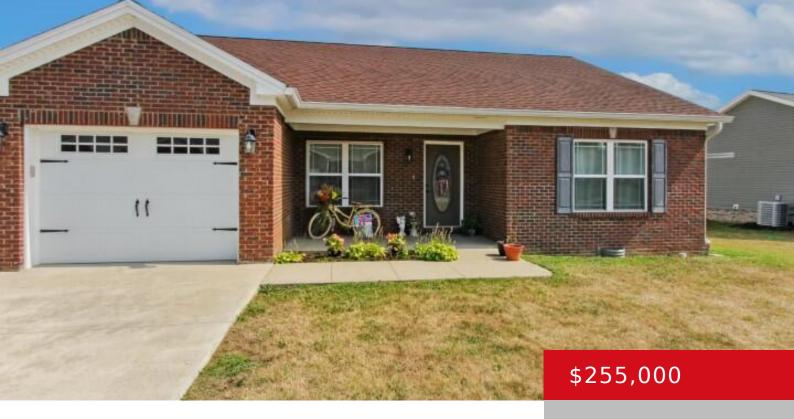

# 1027 PROGRESS PL, LAWRENCEBURG, KY 40342

http://zhomesre.com

Welcome to your dream home! This beautiful 3-bedroom, 2-bathroom residence, built in 2018, offers modern living with all the comforts you desire. Situated in the highly sought-after Broadway South Subdivision, this home boasts a prime location with convenient access to local amenities, schools, and parks. Step inside to find a spacious, open-concept living area perfect [...]

- 3 beds
- 2 haths
- Single Family Residence
- Active
- 1324 sq ft

#### **Basics**

**Type:** Single Family Residence **Status:** Active

Bedrooms: 3 beds

Area: 1324 sq ft

Bathrooms: 2 baths

Lot size: 9519 sq ft

Year built: 2018 County Or Parish: Anderson

**Subdivision Name:** BROADWAY SOUTH **Bathrooms Full:** 2