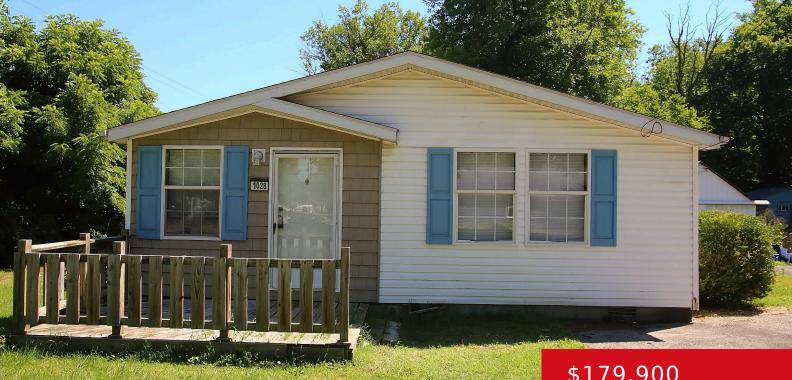

# **1028 KEHOE LN, JEFFERSONVILLE, IN 47130**

http://zhomesre.com

Welcome to 1028 Kehoe Lane. This wonderful spacious ranch is located in the Della Plains subdivision in Jeffersonville. A nice front deck greets you as you walk up to this home. Heading inside brings you into an open living room and eat-in kitchen. You will love how bright and airy this space is thanks to [...]

#### \$179,900

#### Basics

Type: Single Family Residence Bedrooms: 3 beds Area: 1339 sq ft Year built: 2004 County Or Parish: Clark Bathrooms Full: 2

Status: Active Bathrooms: 2 baths Lot size: 10019 sq ft Lot Features: Corner, Cleared Subdivision Name: NONE