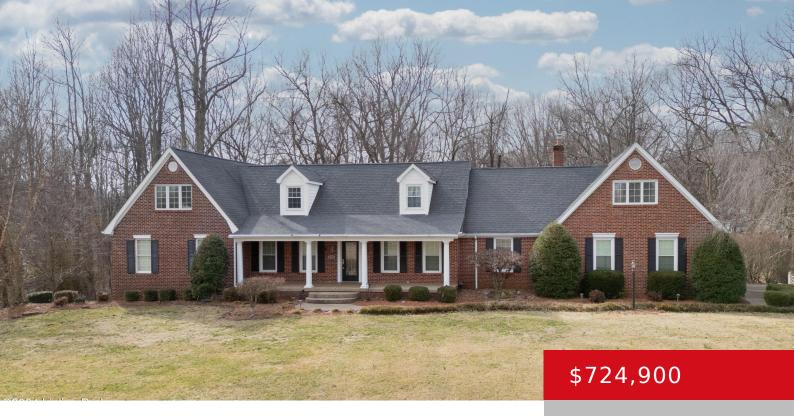

# 1028 STONE HOUSE RIDGE RD, BARDSTOWN, KY 40004

http://zhomesre.com

Welcome to 1028 Stonehouse Ridge Rd. This beautiful two-story estate on 5 acres is just minutes from the heart of Historic Bardstown, shopping, restaurants, and more! Here's your chance to live in the Bourbon Capital of the world! This home has everything you could want and more! The first floor consists of a master en [...]

#### **Basics**

**Type:** Single Family Residence **Status:** Active

**Bedrooms: 5** beds **Bathrooms: 4** baths

**Area: 5569** sq ft **Lot size: 218235.6** sq ft

Year built: 1986 Lot Features: Cul De Sac, Cleared

# **Building Details**

**Foundation Details:** Poured Concrete **Stories:** 2

**Electric:** Residential **Fencing:** Partial, Wood, Chain Link, Farm

Roof: Shingle Construction Materials: Brick, Vinyl Siding