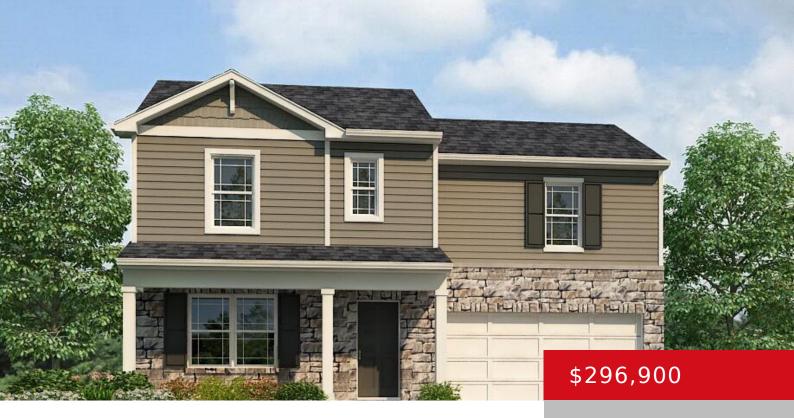

# 103 AQUEDUCT PKWY, ELIZABETHTOWN, KY 42701

http://zhomesre.com

Looking for a beautiful home that meets all your needs? Look no further than the Fairton plan! With 4 bedrooms, 2.5 baths and 2 car garage this new home is designed to perfectly fit your lifestyle! The entry of the home leads to a spacious and inviting living area with open kitchen. The kitchen features [...]

### **Basics**

**Type:** Single Family Residence **Status:** Active

Bedrooms: 4 beds

Area: 1510 sq ft

Bathrooms: 3 baths

Lot size: 12221 sq ft

Year built: 2024 County Or Parish: Hardin

**Subdivision Name:** Cowley Farms **Bathrooms Full:** 2

# **Building Details**

Foundation Details: Slab Stories: 2

Electric: Residential Roof: Shingle

**Construction Materials:** Stone, Fiber Cement **Garage Spaces:** 2

Basement: None