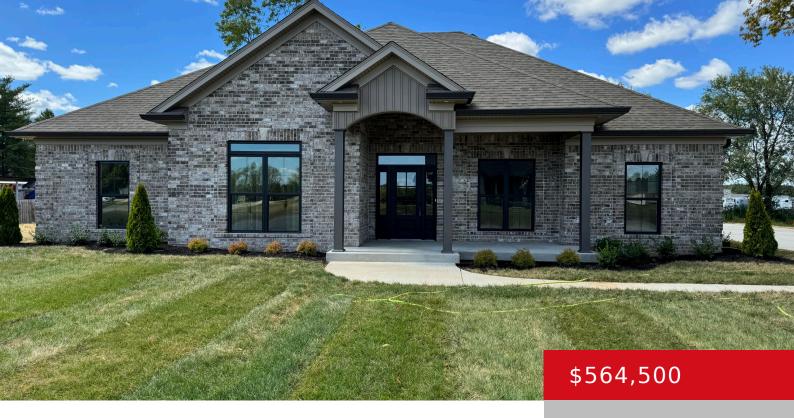

### 103 GAVIN DR, SHEPHERDSVILLE, KY 40165

http://zhomesre.com

Welcome to this stunning NEW construction home with over 2000 sq ft. and sits on a beautiful .90-acre lot. This home is all brick and features 3 bedrooms and 2.5 baths with 9 and 10 ft ceilings. As soon as you enter the home, you'll notice the stone fireplace in the great room that makes [...]

#### **Basics**

**Type:** Single Family Residence **Status:** Active

Bedrooms: 3 beds

Area: 2061 sq ft

Year built: 2024

Bathrooms: 3 baths

Lot size: 39204 sq ft

Lot Features: Level

## **Building Details**

**Foundation Details:** Slab **Stories:** 1

**Electric:** Residential **Fencing:** None

**Roof:** Shingle **Construction Materials:** Brick

**Garage Spaces:** 3 **Basement:** None

### **Amenities & Features**

**Cooling:** Central Air **Fireplaces Total:** 1

Exterior Features: Patio, Porch Utilities: Fuel:Natural, Septic System, Public Water

Parking Features: Attached, Entry Side Heating: Forced Air, Natural Gas