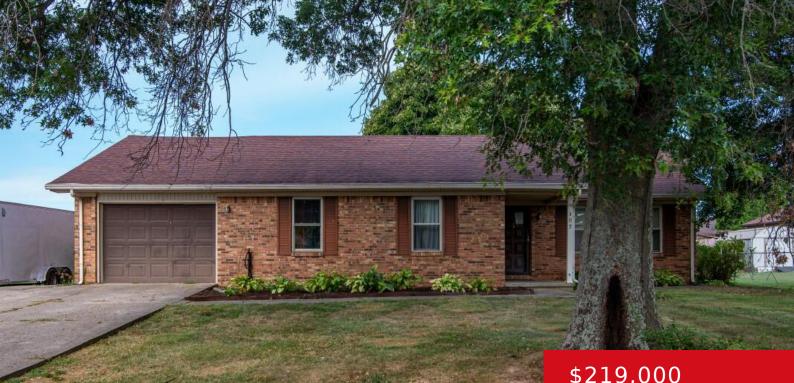

#### **103 KING ARTHUR CIR, ELIZABETHTOWN, KY** 42701

http://zhomesre.com

Super Cute Updated Brick Ranch in Awesome Location! You won't want to miss this 3 bedroom, 1.5 bath home with Large Master bedroom with two closets, Stunning New Tile Flooring, Newer Laminate flooring, Beautiful New Kitchen Updates, Updated Fireplace & Bathroom updates in both bathrooms. The fenced in yard backs up to farmland and offers [...]

### Basics

Type: Single Family Residence Bedrooms: 3 beds Area: 1256 sq ft Year built: 1979 County Or Parish: Hardin Bathrooms Full: 1 Status: Pending Bathrooms: 2 baths Lot size: 14374.8 sq ft Lot Features: DeadEnd Subdivision Name: CAMELOT PLACE

# **Building Details**

Foundation Details: Crawl Space Electric: Residential Roof: Shingle Garage Spaces: 1 Stories: 1 Fencing: Other Construction Materials: Brick Basement: None