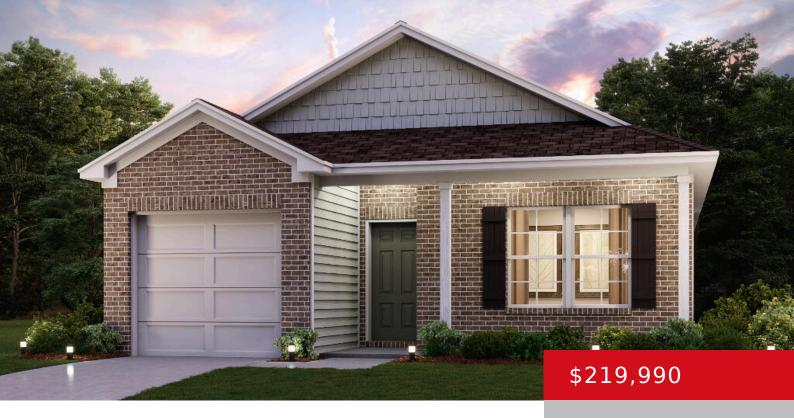

### 103 N OSPREY CT, VINE GROVE, KY 40175

http://zhomesre.com

Welcome home to this NEW Single-Story Home in the Falcon Heights Community! The desirable Briscoe plan boasts an open design encompassing the Living and Kitchen spaces. The Kitchen features gorgeous cabinets, granite countertops, and Stainless-Steel Appliances (Including Range with a Microwave hood and Dishwasher). The primary suite has a private bath, dual vanity sinks, and [...]

### **Basics**

**Type:** Single Family Residence

Bedrooms: 3 beds Area: 1155 sq ft Year built: 2024

County Or Parish: Hardin

**Bathrooms Full:** 2

**Status:** Active

Bathrooms: 2 baths
Lot size: 5227 sq ft
Lot Features: Level

# **Building Details**

Foundation Details: Slab Stories: 1

Electric: Residential Roof: Shingle

**Construction Materials:** Brick **Garage Spaces:** 1

Basement: None