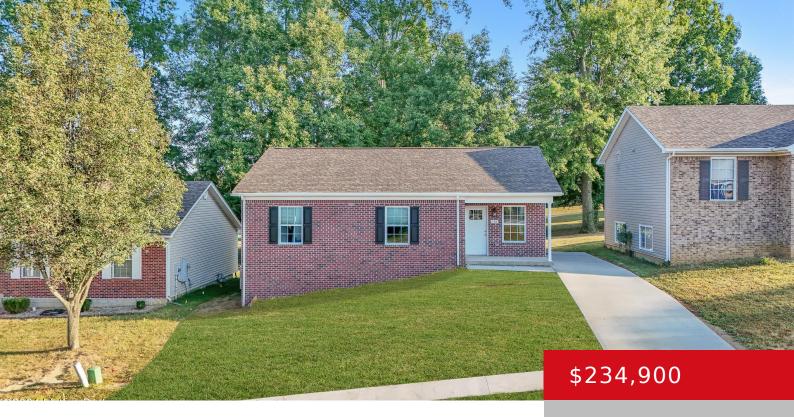

#### 103 TEX AVE, FAIRDALE, KY 40118

http://zhomesre.com

Welcome to your brand-new 3BR, 2BA brick ranch, located in the desirable Austin Woods neighborhood, known for its peaceful atmosphere and close proximity to amenities like shopping and dining. This stunning new construction offers a perfect blank slate for your personal touches, including the ability to choose carpet in the bedrooms that match your style [...]

#### **Basics**

**Type:** Single Family Residence **Status:** Active

Bedrooms: 3 beds

Area: 1222 sq ft

Bathrooms: 2 baths

Lot size: 7405.2 sq ft

Year built: 2024 County Or Parish: Jefferson

**Subdivision Name:** AUSTIN WOODS **Bathrooms Full:** 2

# **Building Details**

Foundation Details: Crawl Space Stories: 1

Electric: Residential Fencing: None

Roof: Shingle Construction Materials: Brick

Basement: None

### **Amenities & Features**

**Cooling:** Central Air **Exterior Features:** Out Buildings, Porch,

Deck

Utilities: Electricity Connected, Public Sewer, Public Parking Features: Driveway

Water

Heating: Forced Air