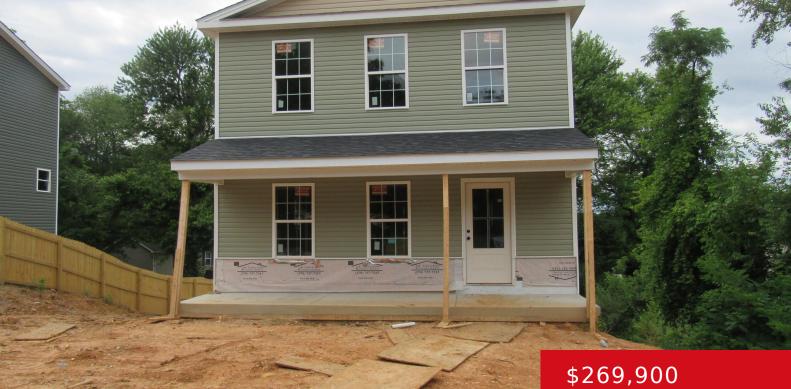

#### **103 WINTERSMITH CT, ELIZABETHTOWN, KY** 42701

http://zhomesre.com

NEW CONSTRUCTION. Estimated Completion date is August 1st 2024. Welcome to your new home. Enjoy this lovely new construction property that blends modern aesthetics with exceptional functionality. Located within Elizabethtown City limits. This home features three bedrooms and two and a half baths and is situated on a .50-acre lot. The expansive open floor plan [...]

### Basics

Type: Single Family Residence Bedrooms: 3 beds Area: 1440 sq ft Year built: 2024 County Or Parish: Hardin Bathrooms Full: 2 Status: Pending Bathrooms: 3 baths Lot size: 21780 sq ft Lot Features: Cul De Sac, Cleared Subdivision Name: GLENDALE HILLS

# **Building Details**

Foundation Details: Poured Concrete Electric: Residential Roof: Shingle Basement: Walkout Unfinished Stories: 2 Fencing: None Construction Materials: Vinyl Siding

# **Amenities & Features**

Cooling: Central Air, Heat PumpExterior Features: Porch, DeckUtilities: Electricity Connected, Public Sewer, Public WaterParking Features: NoneHeating: Electric, Heat PumpFeatures: None