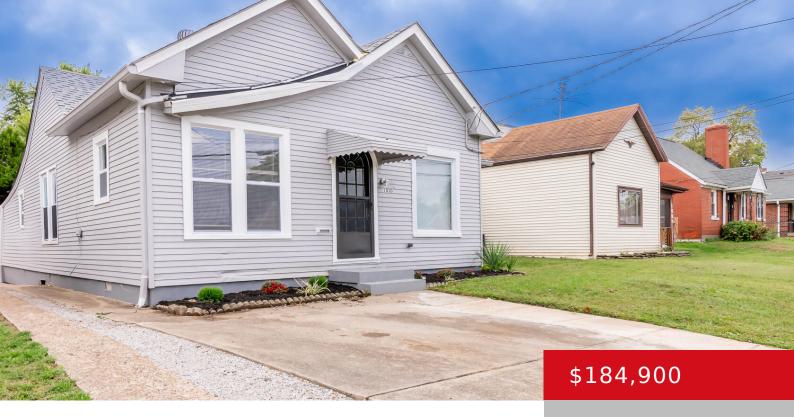

# 1030 BLUEGRASS AVE, LOUISVILLE, KY 40215

http://zhomesre.com

What a great find! This darling 3 bedroom 2 bath home displays high ceilings and so much character! This charmer features a newer roof, HVAC, windows, hot water heater, flooring, and paint. The fully fenced back yard is a generous size and boasts a private view from the attached sun room. One bathroom has been [...]

### **Basics**

**Type:** Single Family Residence **Status:** Active

Bedrooms: 3 beds

Area: 1396 sq ft

Bathrooms: 2 baths

Lot size: 7349 sq ft

Year built: 1926 Lot Features: Cleared, Level

**County Or Parish:** Jefferson **Bathrooms Full:** 2

# **Building Details**

Stories: 1 Electric: Residential

Fencing: Privacy, Full, Chain Link Roof: Shingle

**Construction Materials:** Wood Frame, Vinyl Siding **Basement:** None