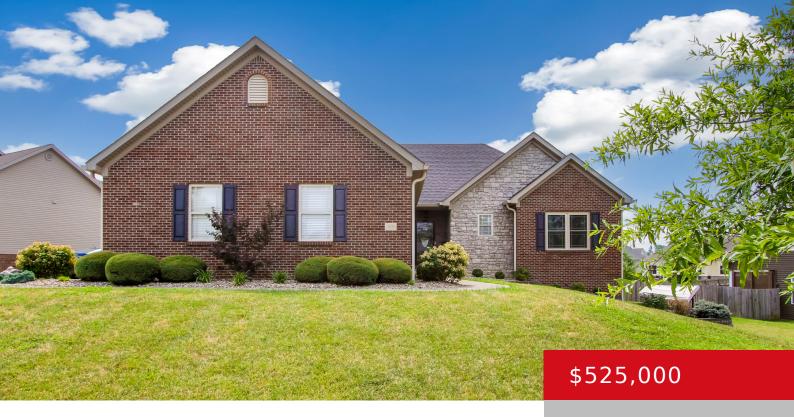

# 1031 HARBOUR LN, LAWRENCEBURG, KY 40342

http://zhomesre.com

Welcome to your dream home in the desirable Nautical Chase Subdivision! This stunning 4-bedroom, 3.5-bathroom residence features a charming brick and vinyl exterior. The spacious interior includes a bright living room, a well-equipped kitchen with ample counter space and extras like a pot filler and a cozy dining area. The finished basement offers additional living [...]

### **Basics**

**Type:** Single Family Residence

Bedrooms: 4 beds

Area: 3620 sq ft

Bathrooms: 4 baths

Lot size: 17424 sq ft

Year built: 2008 County Or Parish: Anderson

Status: Pending

# **Building Details**

**Foundation Details:** Poured Concrete **Stories:** 1

**Electric:** Residential **Fencing:** Privacy

Roof: Shingle Construction Materials: Brick, Stone, Vinyl Siding

Garage Spaces: 2 Basement: Walk-up, Walkout Finished