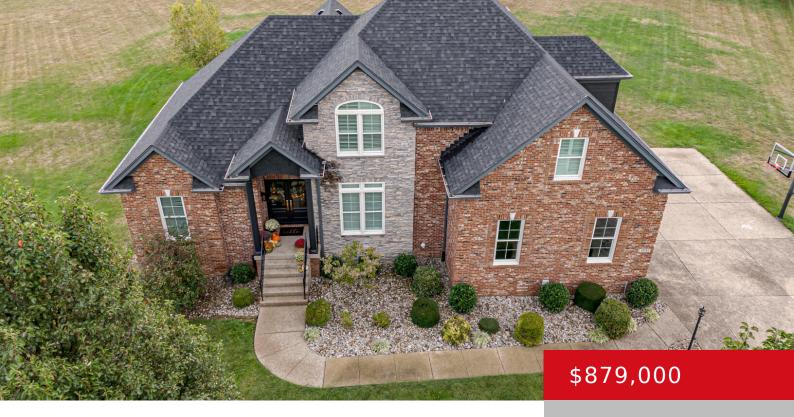

### 1031 WINDSOR DR, SHELBYVILLE, KY 40065

http://zhomesre.com

Welcome to 1031 Windsor Drive conveniently located minutes from I64 in the elegant Park Place Subdivision on 1.37 Acres. This 4 Bedroom, 5 Bathroom (4 Full) brick home has been meticulously maintained with an Updated Kitchen, Updated Primary Suite, New Windows, New Doors and New Roof. This home also features a heated salt water pool [...]

### **Basics**

**Type:** Single Family Residence

Bedrooms: 4 beds
Area: 4664 sq ft
Year built: 2008

**County Or Parish:** Shelby

**Bathrooms Full: 4** 

**Status:** Active

Bathrooms: 5 baths

**Lot size: 59677.2** sq ft

## **Building Details**

**Foundation Details:** Poured Concrete **Stories:** 1

Electric: Residential Fencing: Other

**Roof:** Shingle **Construction Materials:** Brick, Stone

**Garage Spaces:** 3 **Basement:** Walkout Finished

### **Amenities & Features**

**Cooling:** Central Air **Fireplaces Total:** 1

**Exterior Features:** Patio, Pool - In Ground, **Utilities:** Electricity Connected, Fuel:Natural,

Deck Public Water

Parking Features: Attached Heating: Natural Gas