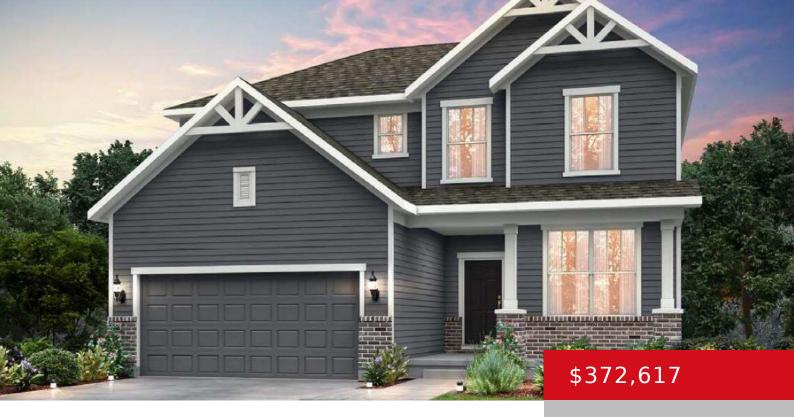

# 1032 DRY RUN CT, SHELBYVILLE, KY 40065

http://zhomesre.com

- 3 heds
- 3 haths
- Single Family Residence
- Pending
- 2372 sq ft

#### **Basics**

**Type:** Single Family Residence **Status:** Pending

Bedrooms: 3 bedsBathrooms: 3 bathsArea: 2372 sq ftLot size: 7753 sq ft

Year built: 2024 Lot Features: Sidewalk

County Or Parish: Shelby Subdivision Name: ARDMORE CROSSING