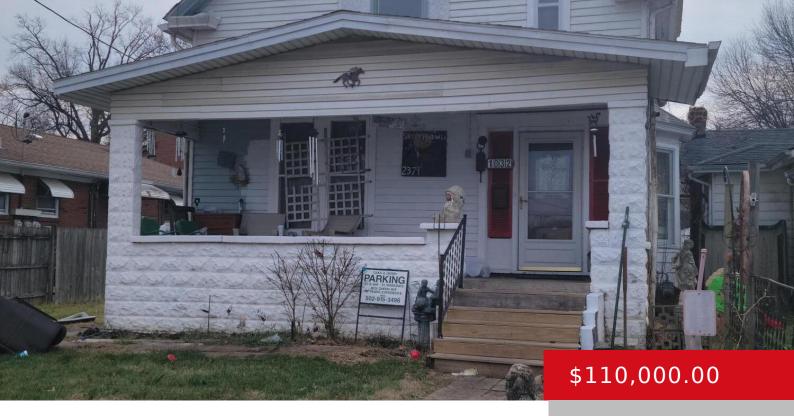

# 1032 QUEEN AVE, LOUISVILLE, KY 40215

http://zhomesre.com

Calling All Investors! 3 bedroom, 2 full baths, large dining room and family room. Lots of potential. Come see today!

- 3 hads
- 2 baths
- Single Family Residence
- Residential
- Pending
- 1507 sq ft

# **Basics**

Category: Residential Type: Single Family Residence

Status: Pending Bedrooms: 3 beds

Bathrooms: 2 baths Area: 1507 sq ft

Lot size: 6534 sq ft Year built: 1920

County Or Parish: Jefferson Subdivision Name: NONE