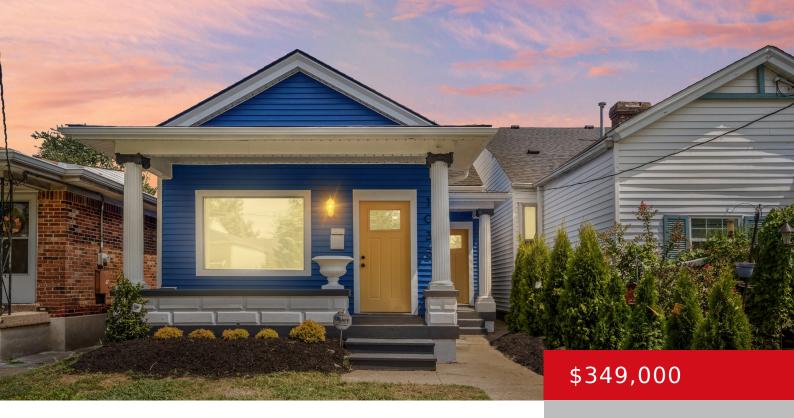

### 1033 MULBERRY ST, LOUISVILLE, KY 40217

http://zhomesre.com

Experience the charm of an older home, beautifully renovated to meet today's modern standards! This turnkey Germantown home offers brand-new interiors from top to bottom. Step onto the inviting covered front porch and enter a home where new luxury vinyl plank flooring flows seamlessly throughout the first floor. The open-concept living room and kitchen create [...]

#### **Basics**

**Type:** Single Family Residence

Bedrooms: 3 beds Area: 1550 sq ft Year built: 1910

**Subdivision Name: GERMANTOWN** 

**Status:** Active

**Bathrooms: 2** baths **Lot size: 4356** sq ft

County Or Parish: Jefferson