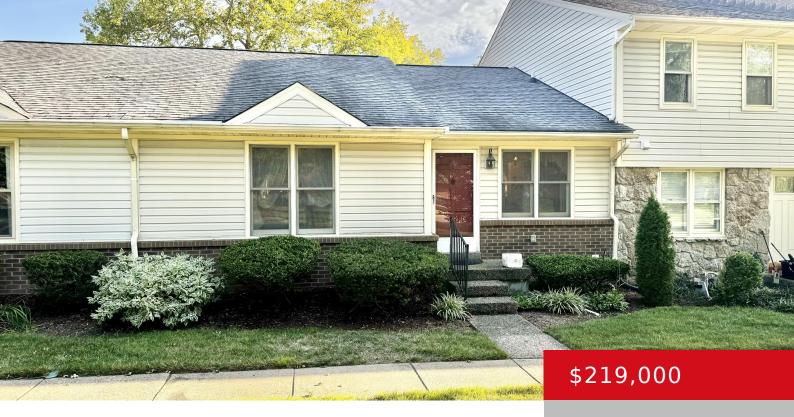

# 10341 TIMBERWOOD CIR, LOUISVILLE, KY 40223

http://zhomesre.com

Prepare to fall in love with this 2 bedroom 2 bath condo with full unfinished basement! Spacious rooms sizes and open floor plan! Main bedroom suite features a full bath with tub, and a large closet. Bath #2 offers a step-in shower. All kitchen appliances remain, the TV mount in the living room and all [...]

### **Basics**

**Type:** Condominium

Bedrooms: 2 beds

**Area: 1039** sq ft

Year built: 1977

**County Or Parish:** Jefferson

**Bathrooms Full: 2** 

**Status:** Pending

# **Building Details**

**Foundation Details:** Poured Concrete **Stories:** 1, 1

Electric: Residential Fencing: Privacy, Wood

Roof: Shingle Construction Materials: Brick, Vinyl Siding

**Basement:** Unfinished

#### **Amenities & Features**

**Cooling:** Central Air **Fireplaces Total:** 1

Exterior Features: Patio, Porch Utilities: Public Sewer, Public Water

**Parking Features:** 1 Car Carport **Heating:** Electric

## **Miscellaneous**

**Association Fee: \$2,040** 