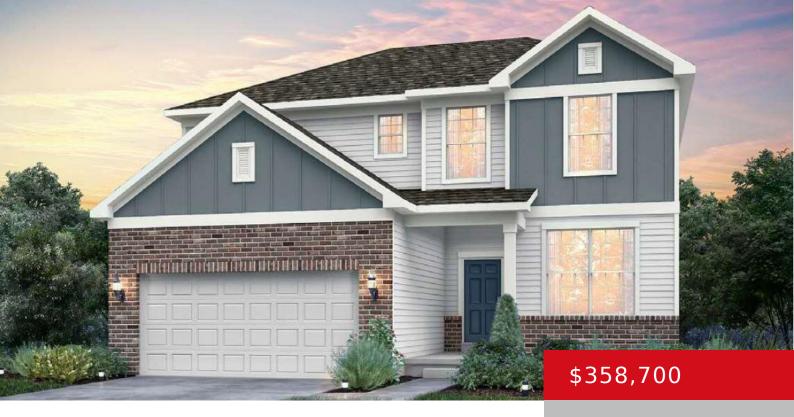

### 1036 DRY RUN CT, SHELBYVILLE, KY 40065

http://zhomesre.com

This brand new home features an oversized kitchen island that's a great space for entertaining. Features include quartz countertops in the kitchen, an oversized corner pantry, and a stainless steel appliance package. Adjacent to the kitchen is the mudroom and pocket office. Open concept living space with a large gathering room and dining space. First [...]

#### **Basics**

**Type:** Single Family Residence **Status:** Pending

Bedrooms: 3 beds

Area: 2372 sq ft

Lot size: 9625 sq ft

**Year built:** 2024 **Lot Features:** Cul De Sac, Sidewalk

County Or Parish: Shelby Subdivision Name: ARDMORE CROSSING

### **Building Details**

**Foundation Details:** Slab, Poured Concrete **Stories:** 2

Electric: Residential Roof: Shingle

Construction Materials: Brick, Vinyl Siding Garage Spaces: 2

Basement: None