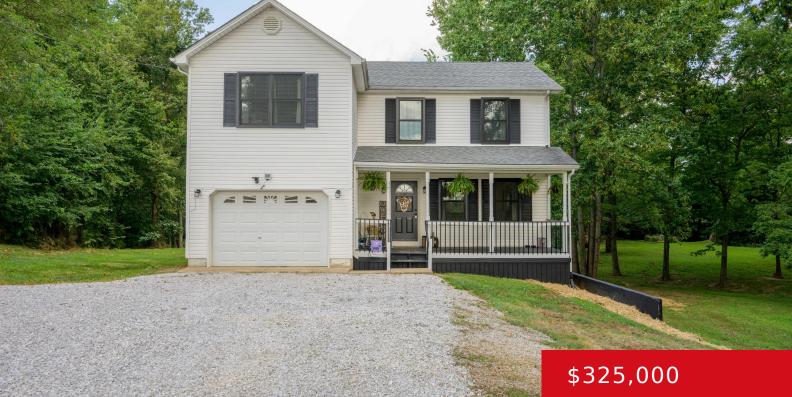

# 10364 HIGHWAY 60, GUSTON, KY 40142

http://zhomesre.com

Welcome to this spacious five-bedroom, 2.5 bath home, nestled on a beautifully wooded 1.64-acre lot. The upper leave features three generously sized bedrooms including a primary suite with a full bath and an additional full hall bath and a convenient storage room. The walkout basement offers two additional bedrooms and a dedicated laundry area. Enjoy [...]

#### Basics

Type: Single Family Residence Bedrooms: 5 beds Area: 2292 sq ft Year built: 2004 Subdivision Name: NONE

Status: Pending Bathrooms: 2 baths Lot size: 71438.4 sq ft County Or Parish: Meade Bathrooms Full: 2

### **Building Details**

Foundation Details: Poured Concrete Electric: Residential Roof: Shingle Garage Spaces: 1 Stories: 2 Fencing: None Construction Materials: Vinyl Siding Basement: Finished, Walkout Finished