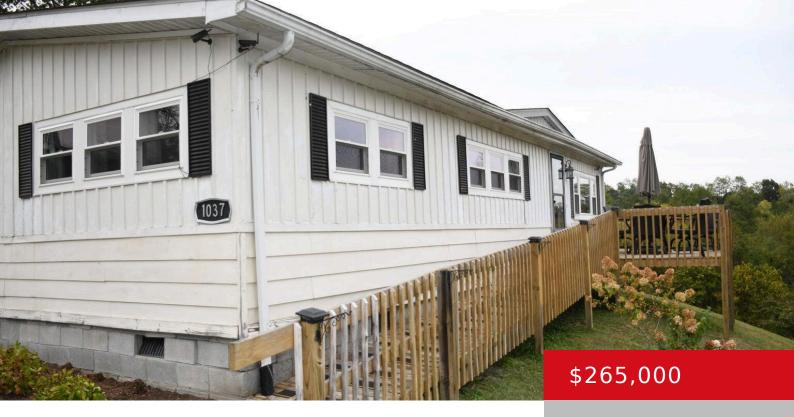

# 1037 DUNCAN RD, LAWRENCEBURG, KY 40342

http://zhomesre.com

This stunning property sits on 6.83 acres of serene land, offering breathtaking panoramic views of rolling hills and open skies. Nestled just minutes from the Bluegrass Parkway, it provides the perfect balance between tranquil country living and convenient access to nearby towns and amenities. The home itself features large windows that fill the interior with [...]

#### **Basics**

Type: Single Family Residence

Bedrooms: 2 beds

Area: 1080 sq ft

Bathrooms: 2 baths

Lot size: 29751 sq ft

Year built: 1971 County Or Parish: Anderson

**Status:** Active