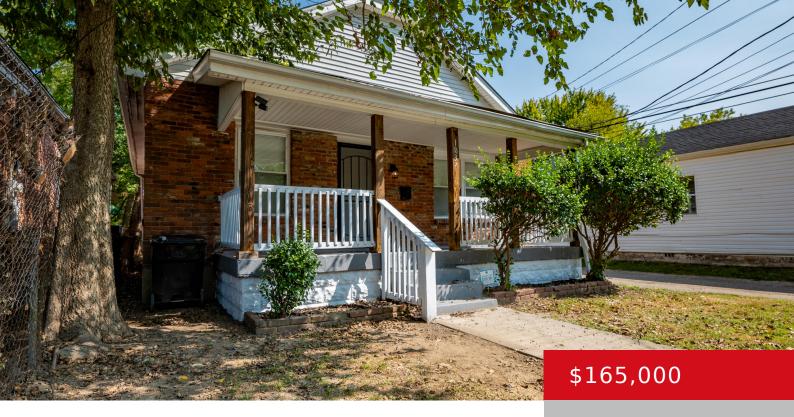

# 1037 LOUIS COLEMAN JR DR, LOUISVILLE, KY 40211

http://zhomesre.com

You're going to love this total renovated BRICK home on a corner lot! Close Proximity to Chickasaw Park & Shawnee Park! Large covered front porch, this 4 Bedroom home has plenty of large closet space. The 2nd floor has a walkway overlooking the living room providing a private 4th bedroom area w/ 1/2 bath. This [...]

### **Basics**

Type: Single Family Residence

Bedrooms: 4 beds Area: 1504 sq ft Year built: 1913

County Or Parish: Jefferson

**Bathrooms Full:** 1

**Status:** Active

Bathrooms: 2 baths
Lot size: 3302 sq ft
Lot Features: Corner

## **Building Details**

Foundation Details: Crawl Space Stories: 2

Electric: Residential Fencing: Privacy

Roof: Shingle Construction Materials: Brick

Basement: None

## **Amenities & Features**

**Cooling:** Central Air **Exterior Features:** Porch

**Utilities:** Electricity Connected, Public Sewer, **Parking Features:** Off-Street Parking, Entry

Public Water Front, Entry Rear, Street, Driveway