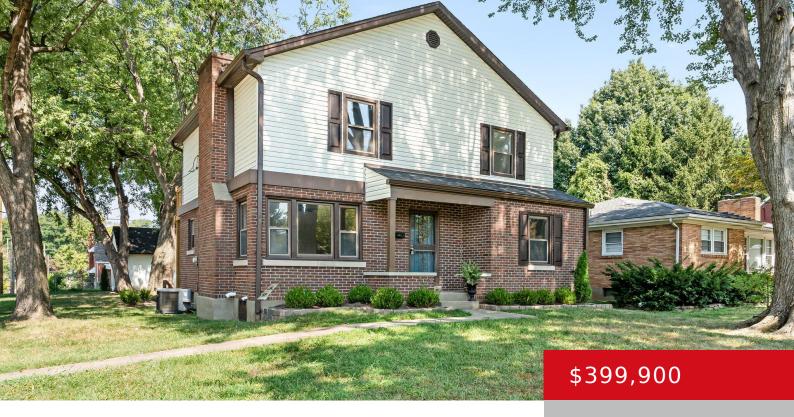

### 1039 ARDMORE DR, LOUISVILLE, KY 40217

http://zhomesre.com

Prepare to be impressed with this gorgeous renovation just outside of Audubon Park! The location couldn't be more convenient with parks nearby, restaurants, shopping, coffeeshops, Audubon Hospital, and quick access to the expressway. WOW! A thoughtful and painstaking total renovation transformed this large home with no detail left undone! The home features: 4 bedrooms, both [...]

### **Basics**

**Type:** Single Family Residence

Bedrooms: 4 beds

Area: 1820 sq ft

Year built: 1948

Bathrooms: 3 baths

Lot size: 7500 sq ft

Lot Features: Level

# **Building Details**

Stories: 2 Electric: Residential

Fencing: Partial Roof: Shingle

**Construction Materials:** Brick, Vinyl Siding **Garage Spaces:** 1

**Basement:** Unfinished

## **Amenities & Features**

**Cooling:** Central Air **Exterior Features:** Patio, Porch, Balcony

**Utilities:** Electricity Connected, Fuel:Natural, Public **Parking Features:** Detached, Off-Street

Sewer, Public Water Parking