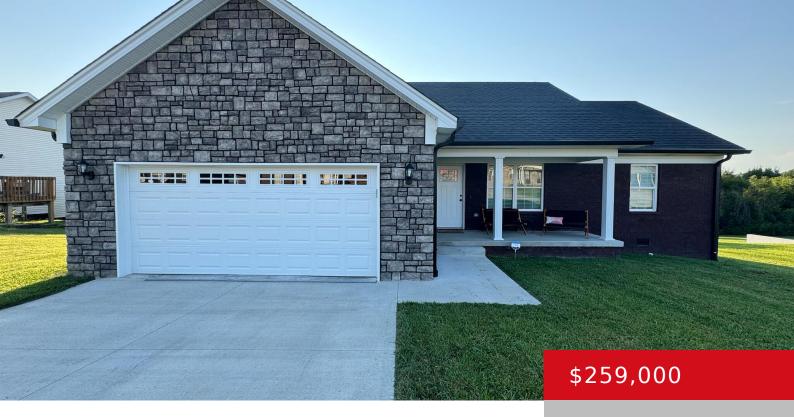

## 104 APACHE CT, BLOOMFIELD, KY 40008

http://zhomesre.com

Check out this neat 3 Bedroom, 2 Bath Brick/Stone Ranch home in Blazer Heights Subdivision. Living room and Eat-in Kitchen. Lots of closet space and beautiful engineered hardwood flooring. Concrete Driveway with 2 car garage. Nice deck just off the dining area. Just a couple of minutes from downtown. Still looks like new. (2 Yr. [...]

### **Basics**

**Type:** Single Family Residence

Bedrooms: 3 beds

**Area: 1328** sq ft

Year built: 2022

County Or Parish: Nelson

**Bathrooms Full: 2** 

Status: Pending

Bathrooms: 2 baths

Lot size: 17859.6 sq ft

Lot Features: Cleared

**Subdivision Name: BLAZER HEIGHTS** 

# **Building Details**

**Foundation Details:** Concrete Blk **Stories:** 1

**Electric:** Residential **Fencing:** Stone

**Roof:** Shingle **Construction Materials:** Brick, Stone

**Garage Spaces:** 2 **Basement:** None

## **Amenities & Features**

**Cooling:** Central Air, Heat Pump **Exterior Features:** Porch, Deck

**Utilities:** Public Sewer, Public Water **Parking Features:** Attached, Driveway

**Heating:** Heat Pump