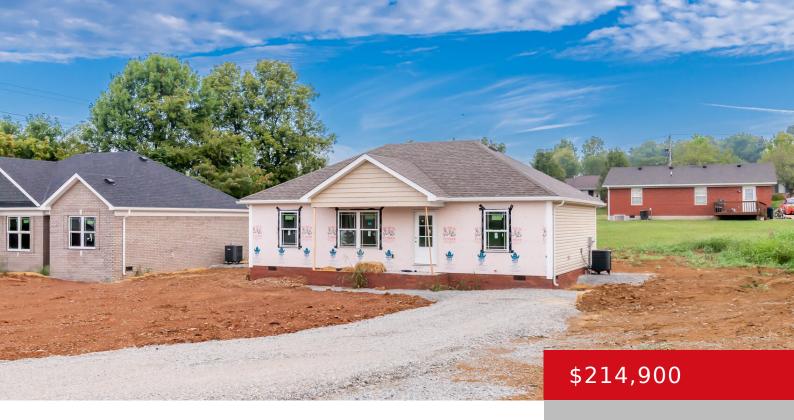

# **104 COTTAGE CT, BARDSTOWN, KY 40004**

http://zhomesre.com

- 3 beds
- 2 baths
- Single Family Residence
- Active
- 1125 sq ft

### **Basics**

**Type:** Single Family Residence

**Bedrooms: 3** beds

**Area: 1125** sq ft

Year built: 2024

County Or Parish: Nelson

**Bathrooms Full: 2** 

Status: Active

Bathrooms: 2 baths

**Lot size: 9583.2** sq ft

Lot Features: Sidewalk, Level

**Subdivision Name: COTTAGE GROVE** 

# **Building Details**

**Foundation Details:** Concrete Blk **Stories:** 1

**Electric:** Residential **Fencing:** None

Roof: Shingle Construction Materials: Vinyl Siding

Basement: None

### **Amenities & Features**

**Cooling:** Heat Pump **Exterior Features:** Porch

Utilities: Public Sewer, Public Water Parking Features: Driveway

**Heating:** Electric, Heat Pump