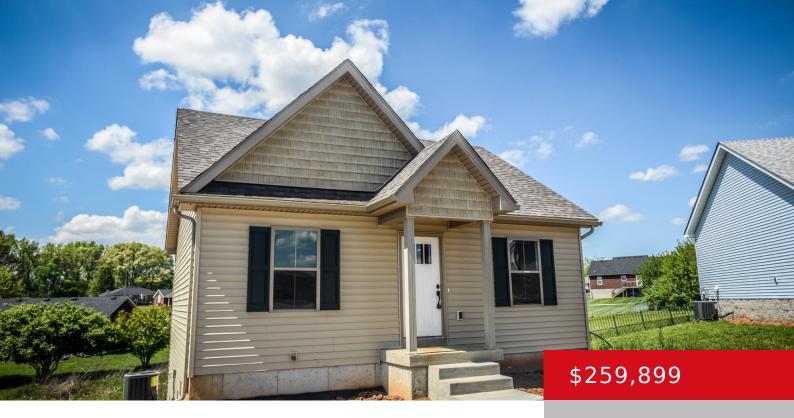

#### 104 DEVERS CT, BARDSTOWN, KY 40004

http://zhomesre.com

1565 sqft of new home living. Welcome to this stunning brand new home located in desirable Bardstown. This spacious 3 Bed 2.5 bath home boasts a unique walk-out floor plan perfect for modern living Enjoy 1535 sqft of living space with custom cabinetry and granite countertops throughout. Kitchen features new stainless GE appliances for durability [...]

- 3 heds
- 3 haths
- Single Family Residence
- Active
- 1565 sq ft

**Basics** 

**Type:** Single Family Residence

**Bedrooms: 3** beds

**Area: 1565** sq ft

Year built: 2024

County Or Parish: Nelson

**Bathrooms Full: 2** 

Status: Active

Bathrooms: 3 baths

**Lot size: 12632.4** sq ft

Lot Features: Irregular

**Subdivision Name: COTTAGE GROVE** 

## **Building Details**

**Foundation Details:** Poured Concrete **Stories:** 1

Electric: Residential Fencing: None

Roof: Shingle Construction Materials: Aluminum Siding

**Basement:** Finished

#### **Amenities & Features**

Cooling: Central Air Exterior Features: Patio, Deck

Utilities: Public Water Parking Features: Driveway

Heating: Forced Air, Heat Pump