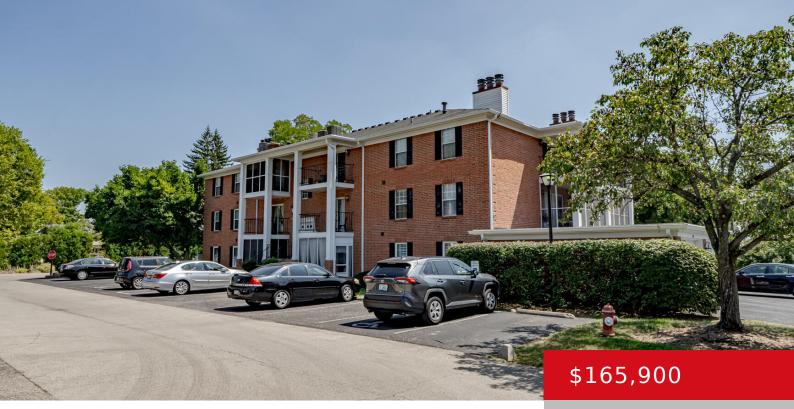

#### 104 DONARD PARK AVE, LOUISVILLE, KY 40218

http://zhomesre.com

Come check out this charming condo located on the first floor. This condo has an open feel with two bedrooms, two updated full bathrooms, an updated kitchen and there are two screened patios. The club house offers gym equipment and a pool. Schedule your private showing today.

- 2 beds
- 2 baths
- Condominium
- Active Under Contract
- 1063 sq ft

### Basics

Type: Condominium Bedrooms: 2 beds Area: 1063 sq ft Year built: 84 County Or Parish: Jefferson Bathrooms Full: 2 Status: Active Under Contract
Bathrooms: 2 baths
Lot size: 11325.6 sq ft
Lot Features: Cleared
Subdivision Name: DONARD PARK

# **Building Details**

Foundation Details: Slab Electric: Residential Construction Materials: Brick Basement: None Stories: 1, 3 Roof: Shingle Garage Spaces: 1