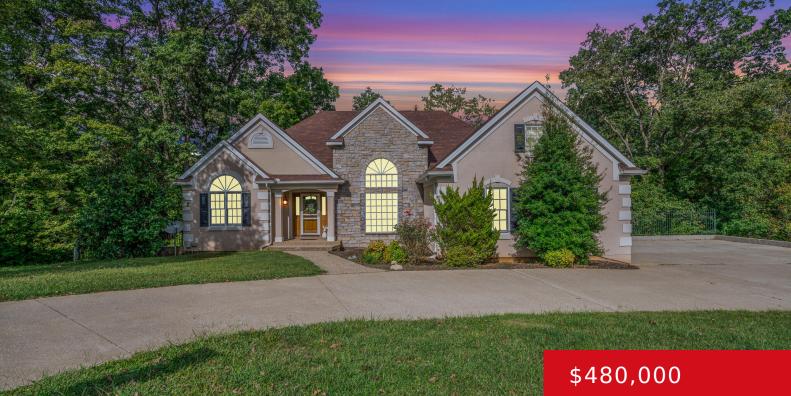

#### 104 FROMAN CREEK CT, BARDSTOWN, KY 40004

http://zhomesre.com

Welcome to this charming home in the serene Nazareth Meadows community of Bardstown, KY. Nestled on a peaceful cul-de-sac, this 2.1-acre property is enhanced by a meandering creek, adding natural beauty. The main floor offers a bright primary bedroom, two additional spacious bedrooms, and a laundry room. The dining and living rooms feature tall ceilings, [...]

## **Basics**

**Type:** Single Family Residence **Status:** Pending

Bedrooms: 4 beds Bathrooms: 3 baths

Area: 3916 sq ft Lot size: 96267 sq ft

Year built: 1997 Lot Features: Cul De Sac, Wooded

County Or Parish: Nelson Subdivision Name: NAZARETH MEADOWS