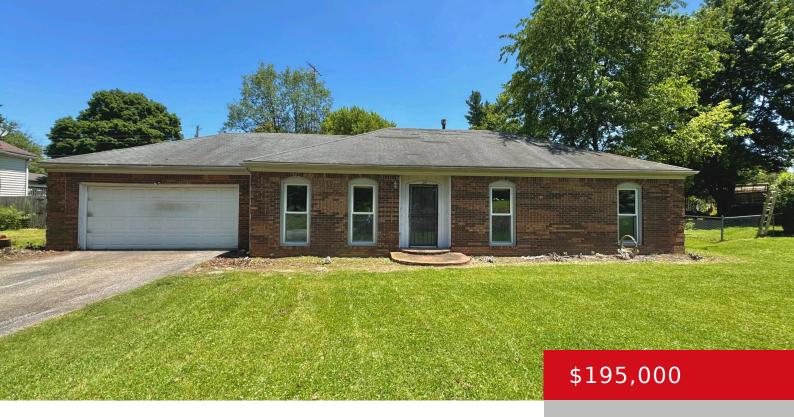

## 104 GLORIA DR, SHELBYVILLE, KY 40065

http://zhomesre.com

You don't want to miss out on this 3 bedroom, 2 bath ranch home situated on a quiet street with no thru-traffic! The home is in need of some TLC and updates, but with the right vision it can be a great investment or your new dream home. Just off the back of the home [...]

#### **Basics**

Type: Single Family Residence

**Bedrooms: 3** beds **Area: 1334** sq ft

Year built: 1973

**County Or Parish:** Shelby

**Bathrooms Full:** 2

Status: Pending

Bathrooms: 2 baths

# **Building Details**

Foundation Details: Crawl Space Stories: 1

Electric: Residential Fencing: Chain Link

Roof: Shingle Construction Materials: Brick

**Garage Spaces:** 2 **Basement:** None