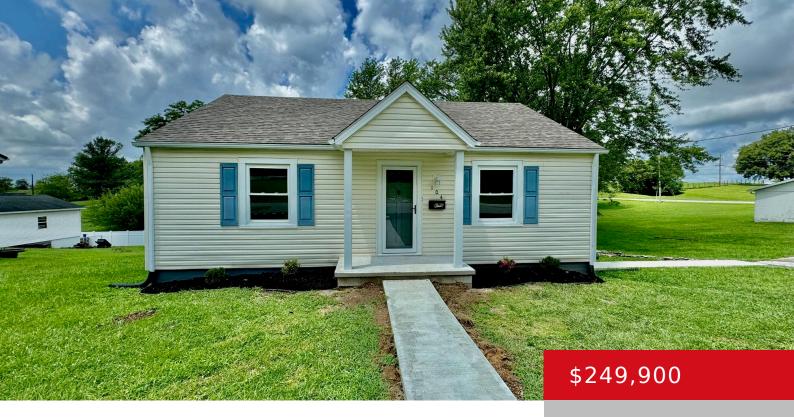

## 104 RIZER AVE, SPRINGFIELD, KY 40069

http://zhomesre.com

This charming home has been through a remodel and is now move-in ready! Featuring a spacious living room leading into the eat-in dining area. Down the hall there are two bedrooms with spacious closets, and a full bathroom off hand. Off of the dining room you'll find a laundry area, and a great sized kitchen [...]

- 3 heds
- 3 haths
- Single Family Residence
- Active
- 2135 sq ft

#### **Basics**

**Type:** Single Family Residence **Status:** Active

Bedrooms: 3 beds

Area: 2135 sq ft

Bathrooms: 3 baths

Lot size: 13000 sq ft

Year built: 1950 County Or Parish: Washington

**Subdivision Name:** NONE **Bathrooms Full:** 3