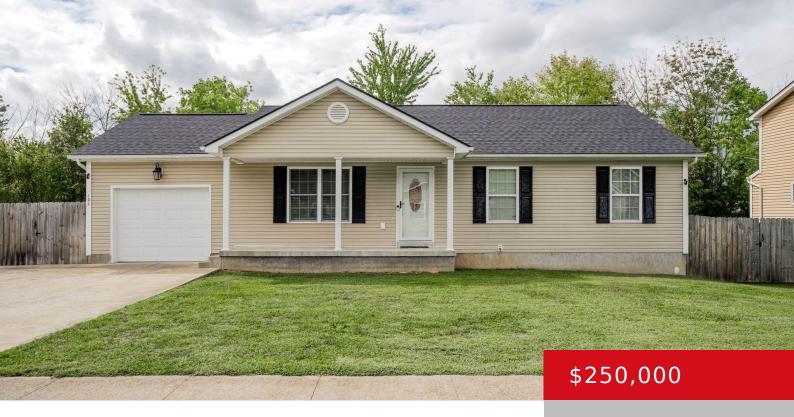

## 104 RUBY CT, RADCLIFF, KY 40160

http://zhomesre.com

New Price! Motivated Sellers! Welcome to this delightful 3-bedroom, 2-bathroom ranch-style home, perfectly nestled on a small, easy-to-maintain lot. This home offers a warm and inviting living space with an open-concept layout, ideal for modern living. The bright and spacious living room flows seamlessly into a functional kitchen. The extra 600 sq ft finished multi [...]

### **Basics**

**Type:** Single Family Residence **Status:** Active

**Bedrooms: 3** beds **Bathrooms: 2** baths

Area: 1808 sq ft

Year built: 2010

Lot size: 7840.8 sq ft

Lot Features: Cleared

County Or Parish: Hardin Subdivision Name: EMERALD ISLE

# **Building Details**

**Foundation Details:** Poured Concrete **Stories:** 1

Electric: Residential Fencing: Full, Wood

Roof: Shingle Construction Materials: Vinyl Siding

**Garage Spaces:** 1 **Basement:** Partially finished

## **Amenities & Features**

**Cooling:** Central Air, Heat Pump **Exterior Features:** Porch, Deck

**Utilities:** Electricity Connected, Public Sewer, Public **Parking Features:** 1 Car Carport,

Water Attached