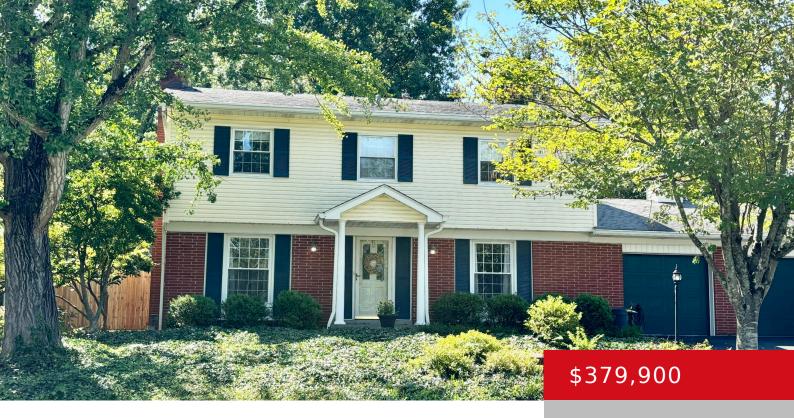

### 10400 FOXBORO DR, LOUISVILLE, KY 40223

http://zhomesre.com

If you are needing more space inside and lots of entertaining space outside, 10400 Foxboro may be what fits the bill. This traditional 4 bedroom, 2.5 bath home has exposed wood floors and new carpet. The updated kitchen flows to what was once a formal dining room, notice all the natural light. All bedrooms are [...]

### **Basics**

**Type:** Single Family Residence **Status:** Active Under Contract

Bedrooms: 4 beds

Area: 2385 sq ft

Year built: 1962

Bathrooms: 3 baths

Lot size: 16135 sq ft

Lot Features: Corner